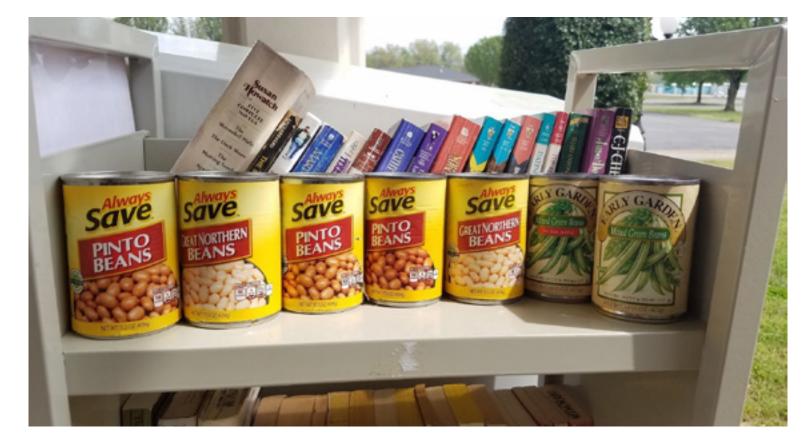

when their belly is growling," says Joanne, a teacher in Rutherford County. "It's a challenging time for many with schools meeting virtually, especially because many students rely on their two meals a day at school."

An annual donor for eight years, Joanne also began giving monthly in March. "Now that I am able to do my part, I believe it's a responsibility to help ensure that my neighbors don't go hungry," she says.

Will you join Joanne in making sure each of our neighbors has enough to eat every day? Become a Second Helpings monthly donor at **secondharvestmidtn.org/monthly**. Or upgrade your monthly donation today by calling Jennifer Jackson at 615-627-1583.

2 Feeding Hope" Feeding Ho

# Working Together to Fight Hunger

Community
Partnerships Expand
Capacity During
Difficult Times



### Librarians Give Back in New Ways

The Carroll County Library in Huntingdon isn't just a place where children can feed their imaginations with a good book. Since early last year, the library's been a place where children can access meals afterschool and during summer break. But as the pandemic set in, library staff wanted to do more.

They worked long hours and organized extra volunteers to offer a drive-thru distribution of Emergency Food Boxes from Second Harvest and boxes of fresh food from the USDA's Coronavirus Food Assistance Program. The library even opened its doors to receive community food donations.



Library Director Jennifer Thornton says, "To watch the faces of an entire family as the stress lines fade with every parcel of food handed over, to have children thank you fo