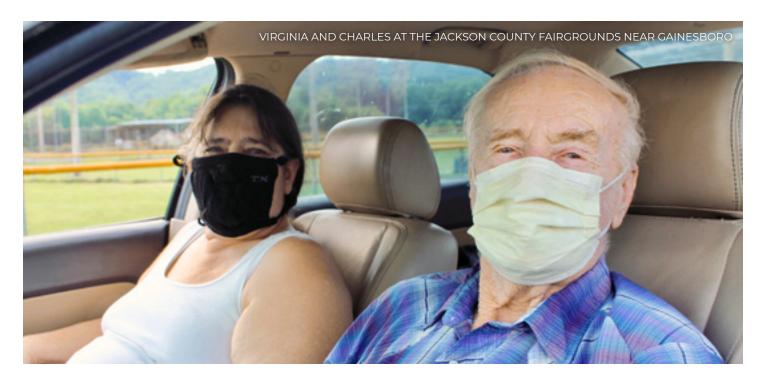

# Jackson County Family Appreciates Your Generosity

harles worked as a long-haul trucker, driving across the country for more than 40 years. While he was on the road, his wife, Virginia, cared for their son, Donny Ray, who has special needs.

We really appreciate it.

Now retired and nearing 80, the couple is struggling to provide for themselves and Donny Ray. Their

savings doesn't always cover the cost of monthly bills plus medical expenses.

"It gets hard," Virginia says. "You get [an electric] bill of a few hundred dollars and then the water bill is \$100. Then you have to pay for your medicine ... it's very, very tough."

She, Charles, and their son have health problems that require costly care. It's vital that their meals contain the nutrients they need to thrive.

That's why they're so grateful they found out about the Second Harvest Mobile Pantry that visits the Jackson County Fairgrounds near their rural home.

Donny Ray always gets excited to see the Mobile Pantry truck pull up — his mom tells us he says it makes him really happy, and his dad shares his enthusiasm.

"You just look at that truck — the Second

Harvest truck — and think about how many people will be able to eat thanks to the food coming off there," Charles says. "It's something. It's amazing. We really appreciate it."

Your support brings relief to the people across Middle and West Tennessee who need it most. On behalf of neighbors like Charles, Virginia, and Donny Ray, thank you for sharing what you have with others.